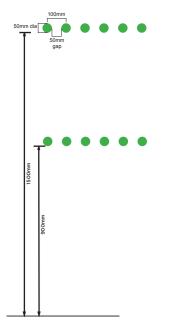

| SIGN TYPE | DESCRIPTION                |
|-----------|----------------------------|
| MAN1 (00) | Manifestations vinul data  |
| LOCATION  | Manifestations vinyl dots. |
| 02        | SPECIFICATION              |
| QUANTITY  | 10 metres                  |
| 01        | 10 metres                  |
| 01        |                            |