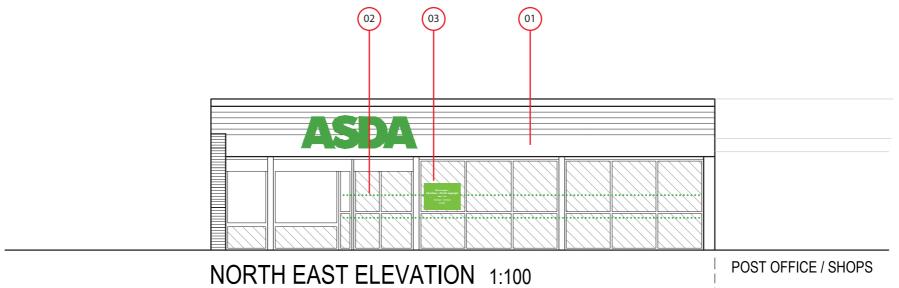

| 1 | SCALE   | CREATED  | JOB NUMBER |
|---|---------|----------|------------|
| 1 | 1:100   | 28-01-15 | 22554v01   |
|   | MANAGER | DESIGNER | ISSUE      |
|   | C Place | Matt.C   | 4          |

| SIGN TYPE | DESCRIPTION                                   |
|-----------|-----------------------------------------------|
| (00)      | Remove supermarket panel from front of store. |
| LOCATION  | Making fascia good by others.                 |
| 01        | SPECIFICATION                                 |
| QUANTITY  |                                               |
| 02        |                                               |

| SIGN TYPE | DESCRIPTION                |
|-----------|----------------------------|
| MAN1 (00) | Manifestations vinul data  |
| LOCATION  | Manifestations vinyl dots. |
| 02        | SPECIFICATION              |
| QUANTITY  | 10 metres                  |
| 01        | 10 metres                  |
| 01        |                            |

| SIGN TYPE | DESCRIPTION               |  |
|-----------|---------------------------|--|
| (00)      | Opening hours to glazing. |  |
| LOCATION  | (Vinyl)                   |  |
| 03        | SPECIFICATION             |  |
| QUANTITY  | 970mm x 710mm             |  |
| 01        | 37011111 X 7 10111111     |  |