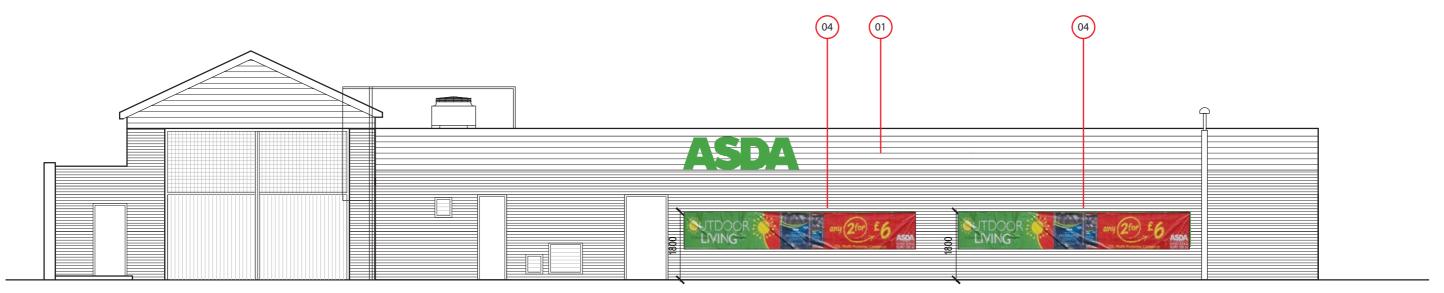

We're open... 06.00am - 00.00 mignight

| SIGN TYPE    | DESCRIPTION                   |  |
|--------------|-------------------------------|--|
| POS BFW (00) | Wall mounted POS banner frame |  |
| LOCATION     |                               |  |
| 04           | SPECIFICATION                 |  |
| QUANTITY     | 6100mm x 925mm x 30mm         |  |
| 02           |                               |  |
| REF CODE     |                               |  |