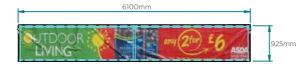

We're open... 06.00am - 00.00 mignight

| SIGN TYPE    | DESCRIPTION                   |  |
|--------------|-------------------------------|--|
| POS BFW (00) | Wall mounted POS banner frame |  |
| LOCATION     |                               |  |
| 04           | SPECIFICATION                 |  |
| QUANTITY     | 6100mm x 925mm x 30mm         |  |
| 02           |                               |  |
| REF CODE     |                               |  |